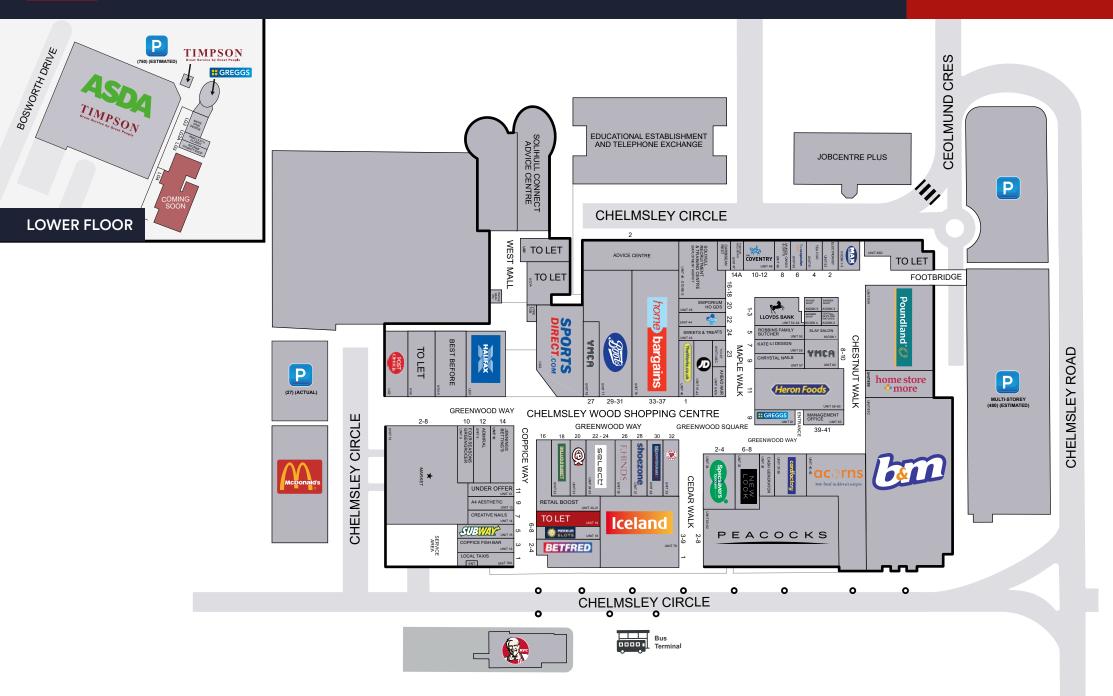

M UNIT 19

Chelmsley Wood Shopping Centre, Birmingham, B37 5TT Local Occupiers Include





Iceland.co.uk

Poundland ()

**GREGGS** 

# M CHELMSLEY WOOD

# Site Plan



# M CHELMSLEY WOOD

Parking Spaces







Image: ProblemImage: Potential spendImage: Potential spend

### DESCRIPTION

Chelmsley Wood Shopping Centre is a dominant convenience and community shopping centre in the heart of the town. The centre benefits from an annual footfall of 7.5m people and is anchored by a 75.000 sq.ft ASDA supermarket. Other national retailers include Iceland, Home Bargains, New Look, Sportsdirect, Poundland and Boots.

#### UNIT SIZE

Ground Floor - 1,390 sq.ft (129 sq.m) Basement - 1,319 sq.ft (123 sq.m)

RENT £25,000 per annum

RATEABLE VALUE TBC

SERVICES All mains services are available.

#### SERVICE CHARGE & INSURANCE

All units in the scheme contribute to the service charge. The landlord insures the structure and recovers the cost of the premium from the ten