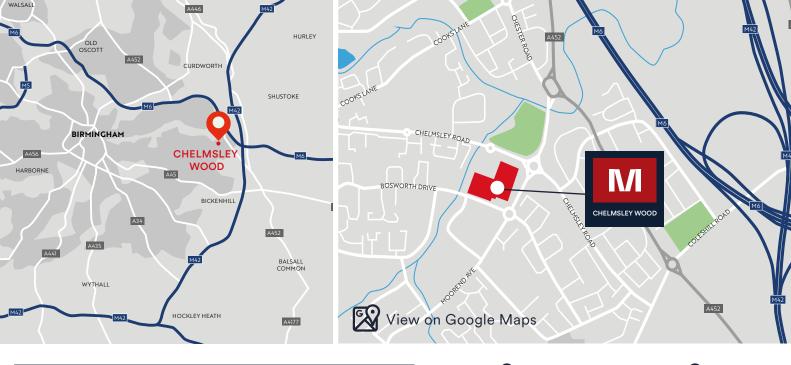

#### LEGAL COSTS

Each party is responsible for their own legal costs in connection with the granting of a lease.

Chelmsley Wood is approximately 8 miles to the east of Birmingham and 5 miles to the north of Solihull. It benefits from excellent links to the national road network, located approximately 0.5 miles west of the intersection between the M42 and the M6.