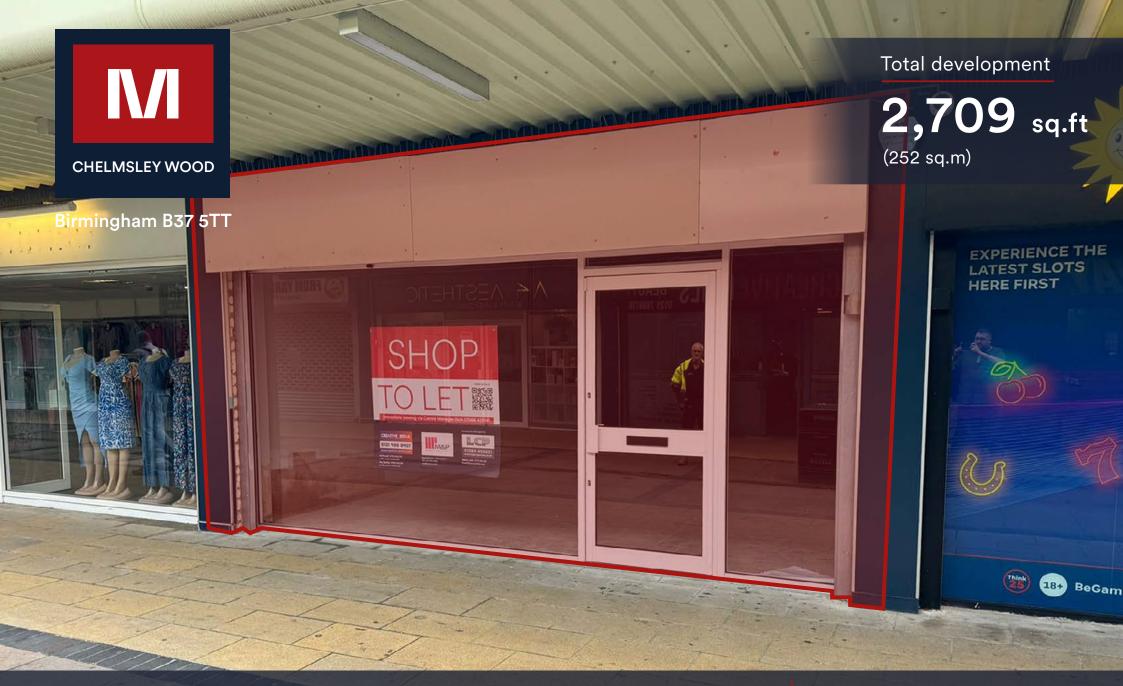

M UNIT 19

Chelmsley Wood Shopping Centre, Birmingham, B37 5TT Local Occupiers Include

Iceland.co.uk

Poundland ()

**GREGGS** 

### DESCRIPTION

Chelmsley Wood Shopping Centre is a dominant convenience and community shopping centre in the heart of the town. The centre benefits from an annual footfall of 7.5m people and is anchored by a 75.000 sq.ft ASDA supermarket. Other national retailers include Iceland, Home Bargains, New Look, Sportsdirect, Poundland and Boots.

#### UNIT SIZE

Ground Floor - 1,390 sq.ft (129 sq.m) Basement - 1,319 sq.ft (123 sq.m)

RENT £25,000 per annum

RATEABLE VALUE TBC

SERVICES All mains services are available.