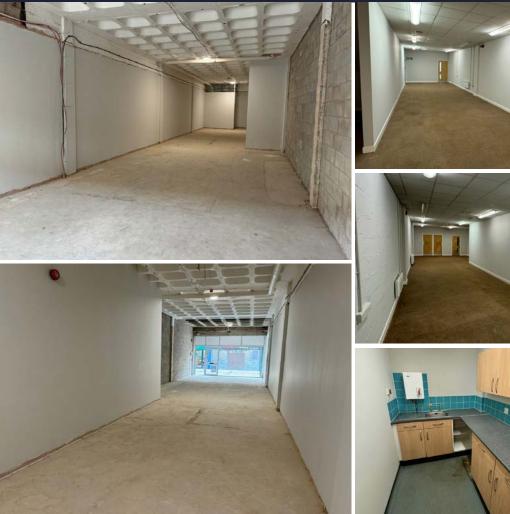

#### UNIT SIZE

Ground Floor - 1,390 sq.ft (129 sq.m) Basement - 1,319 sq.ft (123 sq.m)

RENT £25,000 per annum

RATEABLE VALUE TBC

SERVICES All mains services are available.